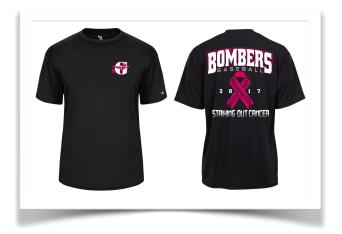

## **Bombers Striking Out Breast Cancer 2017**

Men / Boys Badger 4120 DryFit

Women / Girls Badger 4160 DryFit

|        |   | ADULT | SIZES |                       |     |
|--------|---|-------|-------|-----------------------|-----|
|        | S | М     | L     | XL                    | XXL |
| Womans | 0 | MARE  | 38    | <i>.</i> , <i>.</i> , |     |
| Mens   |   | A A   |       |                       |     |