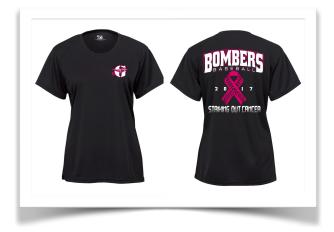

## **Bombers Striking Out Breast Cancer 2017**

Men / Boys Badger 4120 DryFit

Women / Girls Badger 4160 DryFit

|        |   | ADULT | SIZES |                       |     |
|--------|---|-------|-------|-----------------------|-----|
|        | S | М     | L     | XL                    | XXL |
| Womans | 0 | MARE  | 38    | <i>.</i> , <i>.</i> , |     |
| Mens   |   | A A   |       |                       |     |